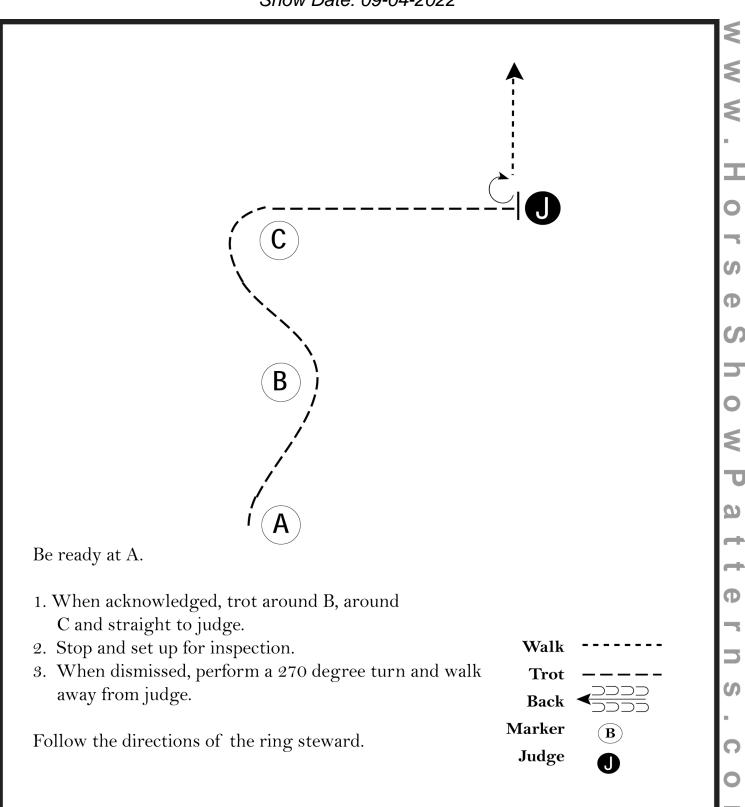

### **Showmanship 8&U (Class 8)**

Show Date: 09-04-2022

erns.

seShowPatt

[S/1-59]