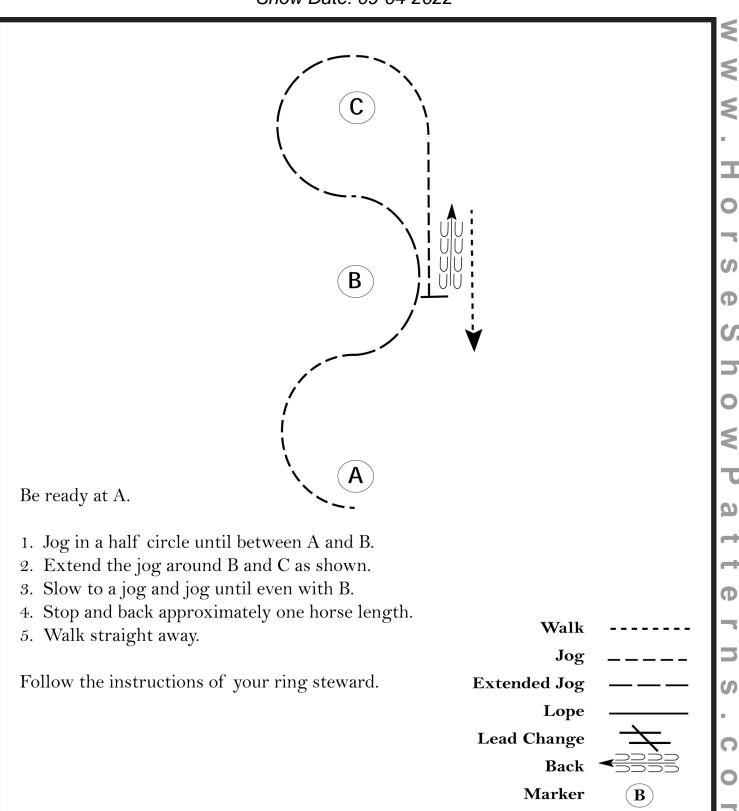

8]

### **Showmanship 8&U (Class 8)**

Show Date: 09-04-2022

erns.

seShowPatt



[S/1-59]

#### \$100 Open Showmanship (Class 9)

Show Date: 09-04-2022



[S/2-82]

English Showmanship 19&0,14-18,9-13 (Classes 10, 11, & 12)

Show Date: 09-04-2022



[S/1-53]

#### **English Showmanship 8&U (Class 13)**

Show Date: 09-04-2022



[S/1-56]

HS Equitation 19&O,14-18,9-13 (Classes 20,21,&22)

Show Date: 09-04-2022



Ф

[HSE/1-106]

W/T HS Equitation, Open, 8&U (Classes 23 & 24)

Show Date: 09-04-2022



[HSE/WT-84]

W.HMS- 19&O,14-18,9-13 (Classes 42, 43,44)



[WH/1-102]

Open Trail-in-Hand, W/T Trail (Class 25 & 27)

Show Date: 09-04-2022



[T/WT-40]

#### **Open Trail (Class 26)**

Show Date: 09-04-2022



[T/1-40]

W/T W. HMS- Open, Youth (8&U( (Classes 45 & 46)

Show Date: 09-04-2022



Ф

s e S h o w P

[WH/WT-85]

### **Ranch Showmanship (Class 47)**

Show Date: 09-04-2022

erns.



[S/1-25]

#### Ranch Horsemanship (Class 51)

Show Date: 09-04-2022

Ф

ShowPatt

Ф

S



[WH/1-100]

### Ranch Riding- Open (Class 52)

Show Date: 09-04-2022



[RR/AQHA-13]

### **Open Reining (Class 55)**

Show Date: 09-04-2022

#### **REINING PATTERN A**

Approved only for Level I Youth & Amateur, Youth I3 & Under



Horses may walk or jog to the center of the arena. Horses must walk or stop prior to starting the pattern. Beginning at the center of the arena facing the left wall or fence.

- I. Beginning on the left lead, complete two circles to the left. Stop at the center of the arena. Hesitate.
- 2. Complete two spins to the left. Hesitate.
- 3. Beginning on the right lead complete