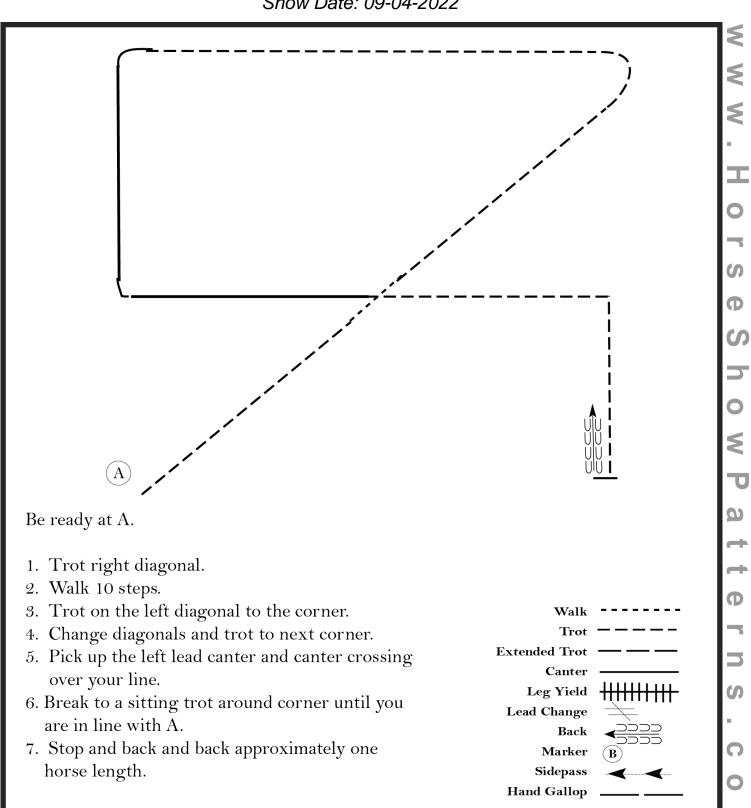

#### \$100 Open Showmanship (Class 9)

Show Date: 09-04-2022

[S/2-82]

English Showmanship 19&0,14-18,9-13 (Classes 10, 11, & 12)

Show Date: 09-04-2022

[S/1-53]