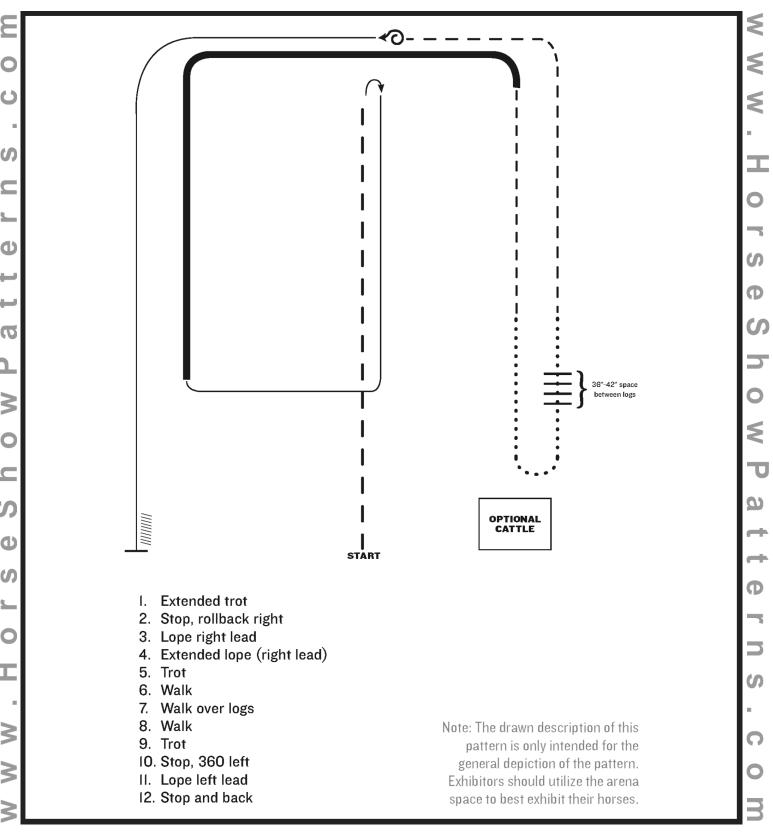

. Beginning on the left lead, complete two circles to the left. Stop at the center of the arena. Hesitate.
- 2. Complete two spins to the left. Hesitate.
- 3. Beginning on the right lead complete two circles to the right. Stop at the center of the arena. Hesitate.
- 4. Complete two spins to the right. Hesitate.
- Beginning on the left lead, go around the end of the arena, run down the right side of the arena past center marker, stop and roll back right.
- 6. Continue around the end of the arena to run down the left side of the arena past the center marker. Stop. Back up. Hesitate to demonstrate completion of the pattern. See the Judges' Guide for a summary of other allowances made in the Handbook.

[R/AQHAP-A]

#### Youth Ranch Riding- 14-18, 9-13 (Classes 53 & 54)

Show Date: 09-04-2022



[RR/AQHA-15]