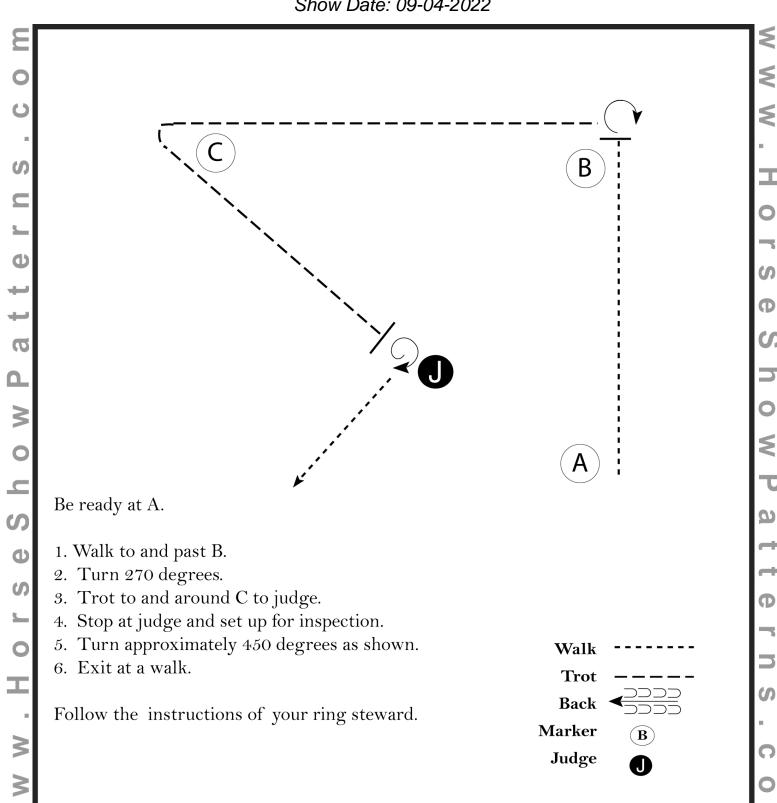

100 Open Showmanship (Class 9)

Show Date: 09-04-2022



[S/2-82]

English Showmanship 19&0,14-18,9-13 (Classes 10, 11, & 12)

Show Date: 09-04-2022



[S/1-53]

#### **English Showmanship 8&U (Class 13)**

Show Date: 09-04-2022



[S/1-56]

HS Equitation 19&O,14-18,9-13 (Classes 20,21,&22)

Show Date: 09-04-2022



Ф

[HSE/1-106]

W/T HS Equitation, Open, 8&U (Classes 23 & 24)

Show Date: 09-04-2022



[HSE/WT-84]

W.HMS- 19&O,14-18,9-13 (Classes 42, 43,44)



[WH/1-102]

Open Trail-in-Hand, W/T Trail (Class 25 & 27)

Show Date: 09-04-2022



[T/WT-40]

#### **Open Trail (Class 26)**

Show Date: 09-04-2022



[T/1-40]

W/T W. HMS- Open, Youth (8&U( (Classes 45 & 46)

Show Date: 09-04-2022



Ф

s e S h o w P

[WH/WT-85]

### **Ranch Showmanship (Class 47)**

Show Date: 09-04-2022

erns.



[S/1-25]

#### Ranch Horsemanship (Class 51)

Show Date: 09-04-2022

Ф

ShowPatt

Ф

S



[WH/1-100]

### Ranch Riding- Open (Class 52)

Show Date: 09-04-2022



[RR/AQHA-13]

### **Open Reining (Class 55)**

Show Date: 09-04-2022

#### **REINING PATTERN A**

Approved only for Level I Youth & Amateur, Youth I3 & Under



Horses may walk or jog to the center of the arena. Horses must walk or stop prior to starting the pattern. Beginning at the center of the arena facing the left wall or fence.

- I. Beginning on the left lead, complete two circles to the left. Stop at the center of the arena. Hesitate.
- 2. Complete two spins to the left. Hesitate.
- 3. Beginning on the right lead complete two circles to the right. Stop at the center of the arena. Hesitate.
- 4. Complete two spins to the