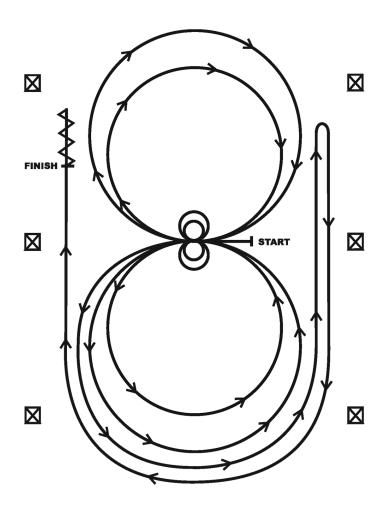

SE/1-106]

W/T HS Equitation, Open, 8&U (Classes 23 & 24)

Show Date: 09-04-2022



[HSE/WT-84]

W.HMS- 19&O,14-18,9-13 (Classes 42, 43,44)



[WH/1-102]

Open Trail-in-Hand, W/T Trail (Class 25 & 27)

Show Date: 09-04-2022



[T/WT-40]

#### **Open Trail (Class 26)**

Show Date: 09-04-2022



[T/1-40]

W/T W. HMS- Open, Youth (8&U( (Classes 45 & 46)

Show Date: 09-04-2022



Ф

s e S h o w P

[WH/WT-85]

### **Ranch Showmanship (Class 47)**

Show Date: 09-04-2022

erns.



[S/1-25]

#### Ranch Horsemanship (Class 51)

Show Date: 09-04-2022

Ф

ShowPatt

Ф

S



[WH/1-100]

### Ranch Riding- Open (Class 52)

Show Date: 09-04-2022



[RR/AQHA-13]

### **Open Reining (Class 55)**

Show Date: 09-04-2022

#### **REINING PATTERN A**

Approved only for Level I Youth & Amateur, Youth I3 & Under



Horses may walk or jog to the center of the arena. Horses must walk or stop prior to starting the pattern. Beginning at the center of the arena facing the left wall or fence.

- I. Beginning on the left lead, complete two circles to the left. Stop at the center of the arena. Hesitate.
- 2. Complete two spins to the left. Hesitate.
- 3. Beginning on the right lead complete two circles to the right. Stop at the center of the arena. Hesitate.
- 4. Complete two spins to the right. Hesitate.
- Beginning on the left lead, go around the end of the arena, run down the right side of the arena past center marker, stop and roll back right.
- 6. Continue around the end of the arena to run down the left side of the arena past the center marker. Stop. Back up. Hesitate to demonstrate completion of the