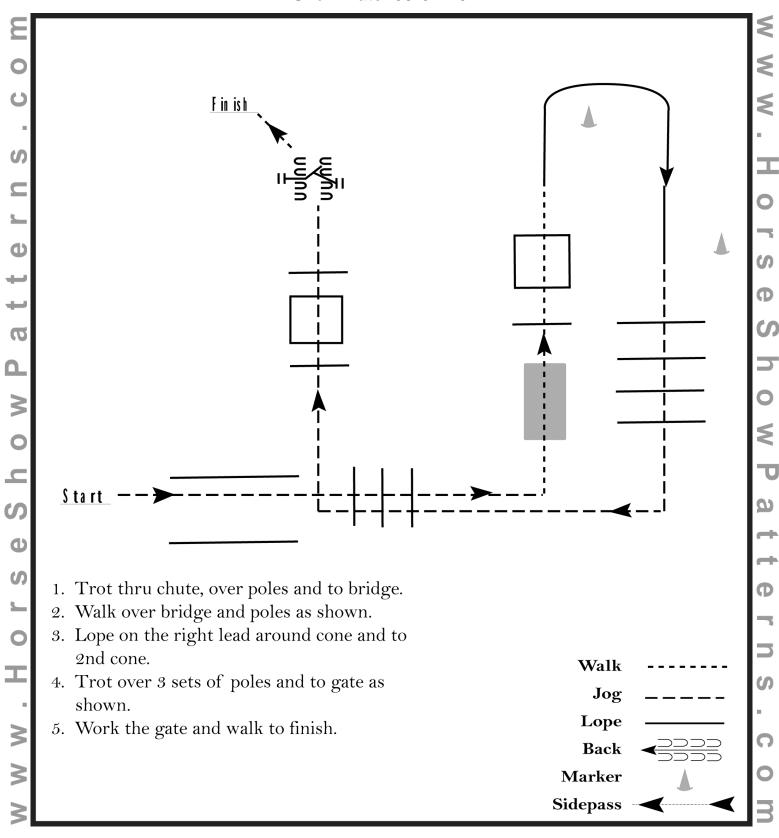

Showmanship 19&O, 14-18, 9-13 (Classes 5,6,&7)

Show Date: 09-04-2022



[S/1-58]

### **Showmanship 8&U (Class 8)**

Show Date: 09-04-2022

erns.

seShowPatt



[S/1-59]

#### \$100 Open Showmanship (Class 9)

Show Date: 09-04-2022



[S/2-82]

English Showmanship 19&0,14-18,9-13 (Classes 10, 11, & 12)

Show Date: 09-04-2022



[S/1-53]

#### **English Showmanship 8&U (Class 13)**

Show Date: 09-04-2022



[S/1-56]

HS Equitation 19&O,14-18,9-13 (Classes 20,21,&22)

Show Date: 09-04-2022



Ф

[HSE/1-106]

W/T HS Equitation, Open, 8&U (Classes 23 & 24)

Show Date: 09-04-2022



[HSE/WT-84]

W.HMS- 19&O,14-18,9-13 (Classes 42, 43,44)



[WH/1-102]

Open Trail-in-Hand, W/T Trail (Class 25 & 27)

Show Date: 09-04-2022



[T/WT-40]

#### **Open Trail (Class 26)**

Show Date: 09-04-2022



[T/1-40]

W/T W. HMS- Open, Youth (8&U( (Classes 45 & 46)

Show Date: 09-04-2022



Ф

s e S h o w P

[WH/WT-85]

### **Ranch Showmanship (Class 47)**

Show Date: 09-04-2022

erns.



[S/1-25]

#### Ranch Horsemanship (Class 51)

Show Date: 09-04-2022

Ф

ShowPatt

Ф

S



[WH/1-100]

### Ranch Riding- Open (Class 52)

Show Date: 09-04-2022



[RR/AQHA-13]

### **Open Reining (Class 55)**

Show Date: 09-04-2022

#### **REINING PATTERN A**

Approved only for Level I Youth & Amateur, Youth I3 & Under



Horses may walk or jog to the center of the arena. Horses must walk or stop prior to starting the pattern. Beginning at the center of the arena facing the left wall or fence.

- I. Beginning on the left lead, complete two circles to the left. Stop at the center of the arena. Hesitate.
- 2.