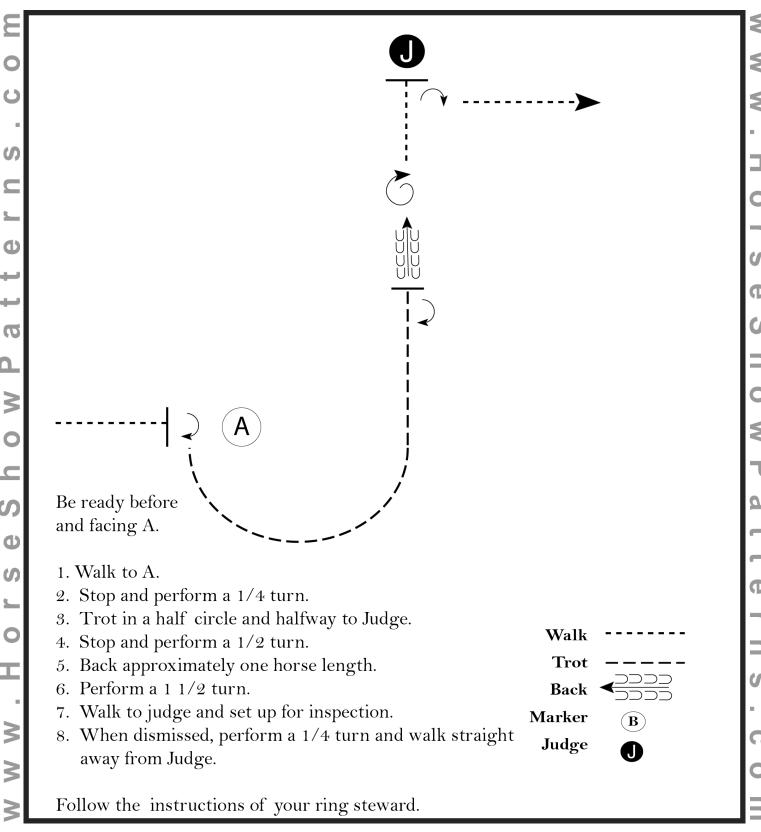

#### \$100 Open Showmanship (Class 9)

Show Date: 09-04-2022

[S/2-82]

English Showmanship 19&0,14-18,9-13 (Classes 10, 11, & 12)

Show Date: 09-04-2022

[S/1-53]