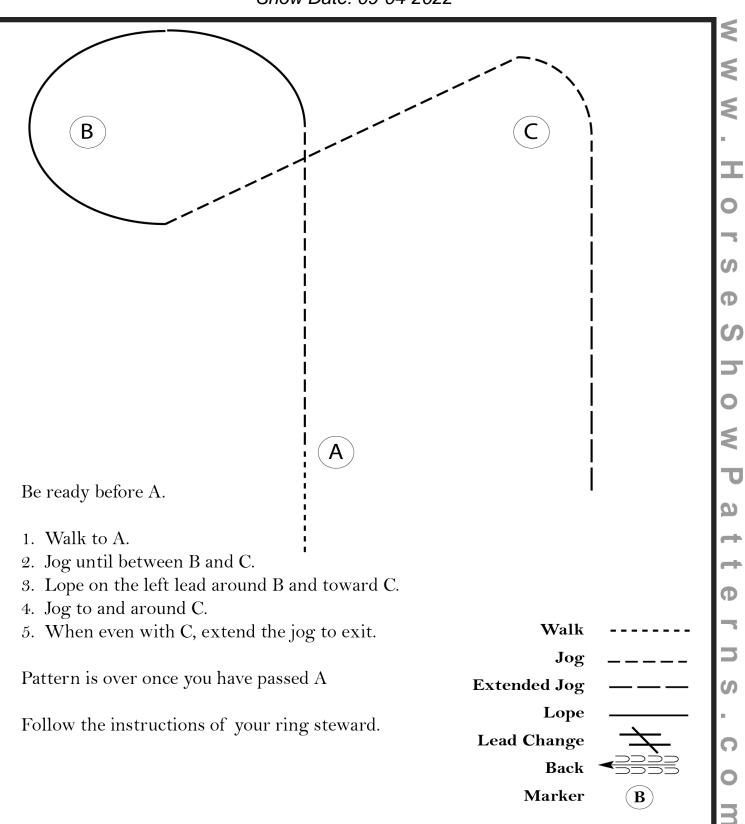

0,14-18,9-13 (Classes 10, 11, & 12)

Show Date: 09-04-2022



[S/1-53]

#### **English Showmanship 8&U (Class 13)**

Show Date: 09-04-2022



[S/1-56]

HS Equitation 19&O,14-18,9-13 (Classes 20,21,&22)

Show Date: 09-04-2022



Ф

[HSE/1-106]

W/T HS Equitation, Open, 8&U (Classes 23 & 24)

Show Date: 09-04-2022



[HSE/WT-84]

W.HMS- 19&O,14-18,9-13 (Classes 42, 43,44)



[WH/1-102]

Open Trail-in-Hand, W/T Trail (Class 25 & 27)

Show Date: 09-04-2022



[T/WT-40]

#### **Open Trail (Class 26)**

Show Date: 09-04-2022



[T/1-40]

W/T W. HMS- Open, Youth (8&U( (Classes 45 & 46)

Show Date: 09-04-2022



Ф

s e S h o w P

[WH/WT-85]

### **Ranch Showmanship (Class 47)**

Show Date: 09-04-2022

erns.



[S/1-25]

#### Ranch Horsemanship (Class 51)

Show Date: 09-04-2022

Ф

ShowPatt

Ф

S



[WH/1-100]

### Ranch Riding- Open (Class 52)

Show Date: 09-04-2022



[RR/AQHA-13]

### **Open Reining (Class 55)**

Show Date: 09-04-2022

#### **REINING PATTERN A**

Approved only for Level I Youth & Amateur, Youth I3 & Under



Horses may walk or jog to the center of the arena. Horses must walk or stop prior to starting the pattern. Beginning at the center of the arena facing the left wall or fence.

- I. Beginning on the left lead, complete two circles to the left. Stop at the center of the arena. Hesitate.
- 2. Complete two spins to the left. Hesitate.
- 3. Beginning on the right lead complete two circles to the right. Stop at the center of the arena. Hesitate.
- 4. Complete two spins to the right. Hesitate.
- Beginning on the left lead, go around the end of the arena, run down th