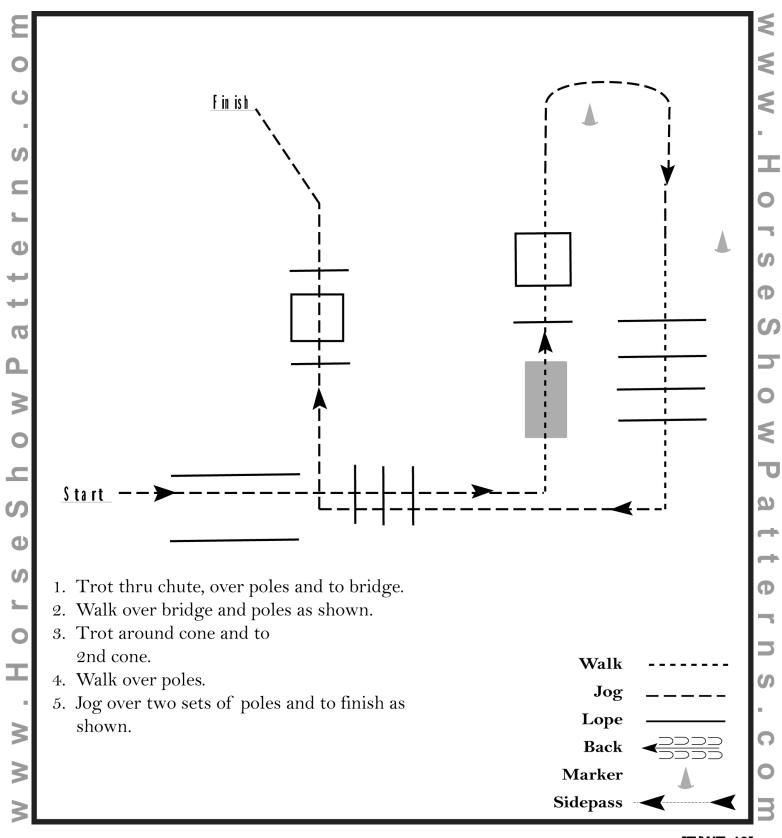

Showmanship 19&O, 14-18, 9-13 (Classes 5,6,&7)

Show Date: 09-04-2022



[S/1-58]

### **Showmanship 8&U (Class 8)**

Show Date: 09-04-2022

erns.

seShowPatt



[S/1-59]

#### \$100 Open Showmanship (Class 9)

Show Date: 09-04-2022



[S/2-82]

English Showmanship 19&0,14-18,9-13 (Classes 10, 11, & 12)

Show Date: 09-04-2022



[S/1-53]

#### **English Showmanship 8&U (Class 13)**

Show Date: 09-04-2022



[S/1-56]

HS Equitation 19&O,14-18,9-13 (Classes 20,21,&22)

Show Date: 09-04-2022



Ф

[HSE/1-106]

W/T HS Equitation, Open, 8&U (Classes 23 & 24)

Show Date: 09-04-2022



[HSE/WT-84]

W.HMS- 19&O,14-18,9-13 (Classes 42, 43,44)



[WH/1-102]

Open Trail-in-Hand, W/T Trail (Class 25 & 27)

Show Date: 09-04-2022



[T/WT-40]

#### **Open Trail (Class 26)**

Show Date: 09-04-2022



[T/1-40]

W/T W. HMS- Open, Youth (8&U( (Classes 45 & 46)

Show Date: 09-04-2022



Ф

s e S h o w P

[WH/WT-85]

### **Ranch Showmanship (Class 47)**

Show Date: 09-04-2022

erns.



[S/1-25]

#### Ranch Horsemanship (Class 51)

Show Date: 09-04-2022

Ф

ShowPatt

Ф

S



[WH/1-100]

### Ranch Riding- Open (Class 52)

Show Date: 09-04-2022



[RR/AQHA-13]

### **Open Reining (Class 55)**

Show Date: 09-04-2022

#### **REINING PATTERN A**

Approved only for Level I Youth & Amateur, Youth I3 & Under



Horses may walk or jog to the center of the arena. Horses must walk or stop prior to starting the pattern. Beginning at the center of the arena facing the left wall or fence.

- I. Beginning on the left lead, complete two c